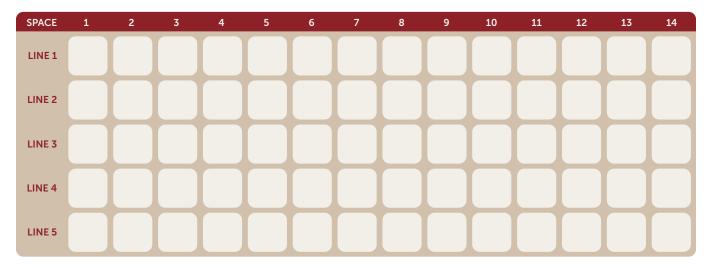

# Large 8x8 Brick • \$140

#### **PLEASE PRINT IN UPPERCASE LETTERS**

Up to 5 lines. Maximum of 14 spaces per line (Spaces include all letters, numbers, punctuation, and spaces).