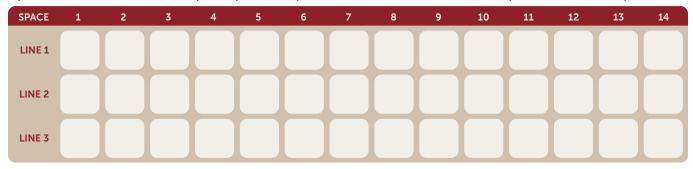

### Standard 4x8 Brick • \$80

#### **PLEASE PRINT IN UPPERCASE LETTERS**

Up to 3 lines. Maximum of 14 spaces per line (Spaces include all letters, numbers, punctuation, and spaces).